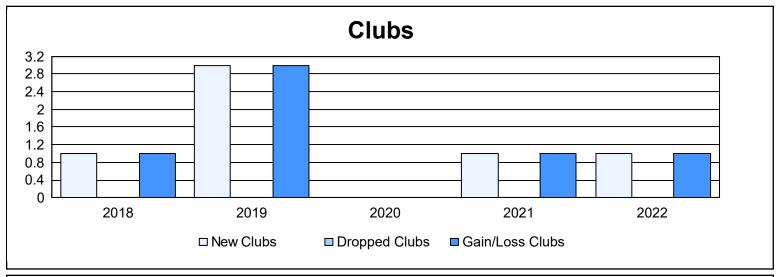

District 131 As of June 2022 Cumulative

| Year      | New<br>Clubs | Dropped<br>Clubs | Gain/<br>Loss<br>Clubs | New<br>Members | Charter<br>Members | Reinstate<br>Members | Transfer<br>Members | Total<br>Member<br>Added | Total<br>Members<br>Dropped | Gain/<br>Loss<br>Members |
|-----------|--------------|------------------|------------------------|----------------|--------------------|----------------------|---------------------|--------------------------|-----------------------------|--------------------------|
| 2017-2018 | 1            | 0                | 1                      | 37             | 20                 | 0                    | 0                   | 57                       | 63                          | -6                       |
| 2018-2019 | 3            | 0                | 3                      | 32             | 63                 | 0                    | 0                   | 95                       | 32                          | 63                       |
| 2019-2020 | 0            | 0                | 0                      | 38             | 0                  | 0                    | 0                   | 38                       | 47                          | -9                       |
| 2020-2021 | 1            | 0                | 1                      | 51             | 20                 | 1                    | 0                   | 72                       | 33                          | 39                       |
| 2021-2022 | 1            | 0                | 1                      | 43             | 20                 | 0                    | 0                   | 63                       | 54                          | 9                        |
| Average   | 1            | 0                | 1                      | 40             | 25                 | 0                    | 0                   | 65                       | 46                          | 19                       |