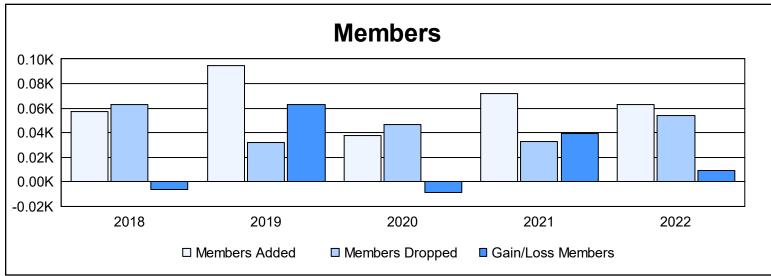

District 131 As of June 2022 Cumulative

| Year      | New<br>Clubs | Dropped<br>Clubs | Gain/<br>Loss<br>Clubs | New<br>Members | Charter<br>Members | Reinstate<br>Members | Transfer<br>Members | Total<br>Member<br>Added | Total<br>Members<br>Dropped | Gain/<br>Loss<br>Members |
|-----------|--------------|------------------|------------------------|----------------|--------------------|----------------------|---------------------|--------------------------|-----------------------------|--------------------------|
| 2017-2018 | 1            | 0                | 1                      | 37             | 20                 | 0                    | 0                   | 57                       | 63                          | -6                       |
| 2018-2019 | 3            | 0                | 3                      | 32             | 63                 | 0                    | 0                   | 95                       | 32                          | 63                       |
| 2019-2020 | 0            | 0                | 0                      | 38             | 0                  | 0                    | 0                   | 38                       | 47                          | -9                       |
| 2020-2021 | 1            | 0                | 1                      | 51             | 20                 | 1                    | 0                   | 72                       | 33                          | 39                       |
| 2021-2022 | 1            | 0                | 1                      | 43             | 20                 | 0                    | 0                   | 63                       | 54                          | 9                        |
| Average   | 1            | 0                | 1                      | 40             | 25                 | 0                    | 0                   | 65                       | 46                          | 19                       |